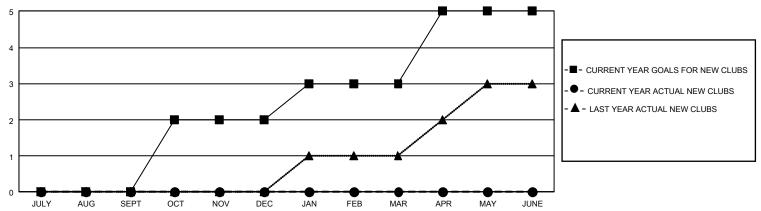

## GMT Constitutional Area 2, Group D

REPORT DOES NOT INCLUDE CLUBS IN UNDISTRICTED AREAS.

| Clubs         |               |             |               | Members               |                         |                         |                                                    |
|---------------|---------------|-------------|---------------|-----------------------|-------------------------|-------------------------|----------------------------------------------------|
|               | RESULTS FOR   | R 2024-2025 |               | RESULTS FOR 2024-2025 |                         |                         |                                                    |
| QUARTER       | NEW CLUB GOAL | NEW CLUBS   | DROPPED CLUBS | QUARTER MEM           | IBER GROWTH NET<br>GOAL | MEMBER GROWTH<br>ACTUAL | DROPPED MEMBERS<br>ACTUAL (including<br>transfers) |
| JULY/AUG/SEPT | 0             | 0           | 0             | JULY/AUG/SEPT         | 165                     | 104                     | 131                                                |
| OCT/NOV/DEC   | 6             | 0           | 0             | OCT/NOV/DEC           | 210                     | 0                       | 0                                                  |
| JAN/FEB/MAR   | 3             | 0           | 0             | JAN/FEB/MAR           | 210                     | 0                       | 0                                                  |
| APR/MAY/JUNE  | 6             | 0           | 0             | APR/MAY/JUNE          | 210                     | 0                       | 0                                                  |

## GOALS AND ACTUAL NEW CLUBS CUMULATIVE

| DROPPED CLUBS: 0 |     | 39 CLUBS OF 340 ADDED 1 OR<br>MORE NEW MEMBERS | GENDER DISTRIBUTION               |                |  |
|------------------|-----|------------------------------------------------|-----------------------------------|----------------|--|
|                  |     |                                                | MALE                              | 4,510 (68.72%) |  |
|                  |     |                                                | FEMALE                            | 2,052 (31.27%) |  |
| DROPPED MEMBERS  |     |                                                | NON BINARY                        | 0 (0.00%)      |  |
| DECEASED         | 23  |                                                | PREFER NOT TO ANSWER              | 1 (0.02%)      |  |
| CLUB CANCELLED   | 0   |                                                | TOTAL FAMILY UNIT MEMBERS 0       |                |  |
| OTHER            | 107 | <u>CLICK HERE FOR</u>                          |                                   |                |  |
| TOTAL            | 130 | CUMULATIVE MEMBERSHIP DATA                     | FAMILY MEMBERS PAYING HALF DUES 0 |                |  |
|                  |     |                                                |                                   |                |  |