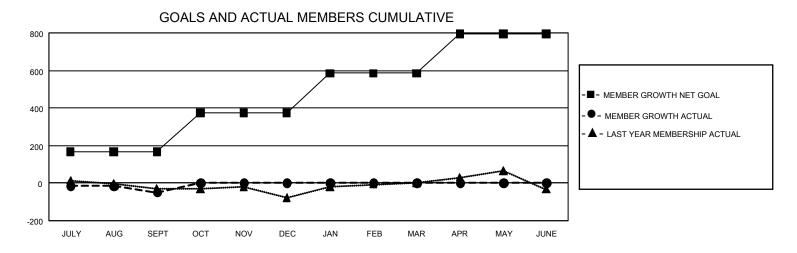

## GMT Constitutional Area 2, Group D

REPORT DOES NOT INCLUDE CLUBS IN UNDISTRICTED AREAS.

| Clubs         |               |             |               | Members               |                         |                         |                                                    |
|---------------|---------------|-------------|---------------|-----------------------|-------------------------|-------------------------|----------------------------------------------------|
|               | RESULTS FOR   | R 2024-2025 |               | RESULTS FOR 2024-2025 |                         |                         |                                                    |
| QUARTER       | NEW CLUB GOAL | NEW CLUBS   | DROPPED CLUBS | QUARTER MEM           | IBER GROWTH NET<br>GOAL | MEMBER GROWTH<br>ACTUAL | DROPPED MEMBERS<br>ACTUAL (including<br>transfers) |
| JULY/AUG/SEPT | 0             | 0           | 0             | JULY/AUG/SEPT         | 165                     | 104                     | 131                                                |
| OCT/NOV/DEC   | 6             | 0           | 0             | OCT/NOV/DEC           | 210                     | 0                       | 0                                                  |
| JAN/FEB/MAR   | 3             | 0           | 0             | JAN/FEB/MAR           | 210                     | 0                       | 0                                                  |
| APR/MAY/JUNE  | 6             | 0           | 0             | APR/MAY/JUNE          | 210                     | 0                       | 0                                                  |

## GOALS AND ACTUAL NEW CLUBS CUMULATIVE

| DROPPED CLUBS: 0 |     | 39 CLUBS OF 340 ADDED 1 OR<br>MORE NEW MEMBERS | GENDER DISTRIBUTION               |                |  |
|------------------|-----|------------------------------------------------|-----------------------------------|----------------|--|
|                  |     |                                                | MALE                              | 4,510 (68.72%) |  |
|                  |     |                                                | FEMALE                            | 2,052 (31.27%) |  |
| DROPPED MEMBERS  |     |                                                | NON BINARY                        | 0 (0.00%)      |  |
| DECEASED         | 23  |                                                | PREFER NOT TO ANSWER              | 1 (0.02%)      |  |
| CLUB CANCELLED   | 0   |                                                | TOTAL FAMILY UNIT MEMBERS 0       |                |  |
| OTHER            | 107 | <u>CLICK HERE FOR</u>                          |                                   |                |  |
| TOTAL            | 130 | CUMULATIVE MEMBERSHIP DATA                     | FAMILY MEMBERS PAYING HALF DUES 0 |                |  |
|                  |     |                                                |                                   |                |  |